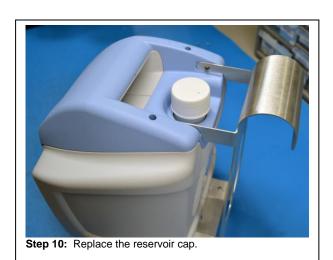

Step 8: Unscrew and remove the reservoir cap.

**Step 9:** Install (2) M3x6 Phillips flat screws to secure the bed hook to the top of the unit.

**Step 11:** Secure the bracket to the bottom of the unit by replacing the screw previously removed.