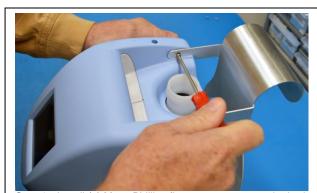

Step 8: Unscrew and remove the reservoir cap.

**Step 9:** Install (2) M3x6 Phillips flat screws to secure the bed hook to the top of the unit.

**Step 11:** Secure the bracket to the bottom of the unit by replacing the screw previously removed.