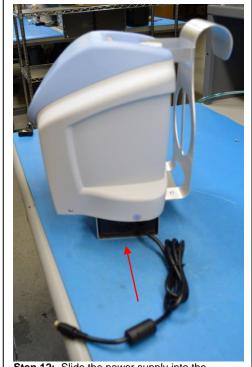

**Step 12:** Slide the power supply into the bracket.

**Step 12a:** Continue to slide the power supply until it meets the bracket stop.

appropriate port on the back of the unit.