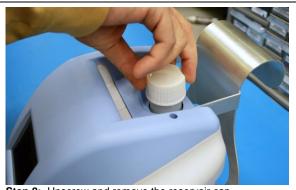

Step 8: Unscrew and remove the reservoir cap.

**Step 9:** Install (2) M3x6 Phillips flat screws to secure the bed hook to the top of the unit.

**Step 11:** Secure the bracket to the bottom of the unit by replacing the screw previously removed.