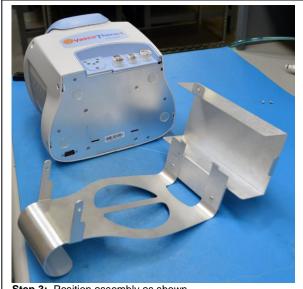

ThermoTek Document #: 0P1DVT4BPS

Rev: X1 12/13

Step 3: Position assembly as shown.

**Step 4:** Position the VT4 unit with the bottom toward you. Remove one screw as shown and set aside.

**Step 5:** Place the unit onto the bed hook/bracket. The two slots on the bottom of the unit will fit up to the bed hook.