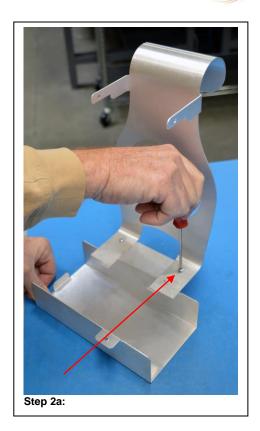

## VASCUTHERM 4 BED HOOK/PS BRACKET ASSEMBLY

Part Number: 0P9KVT4BHK

Step 1: Place the bed hook on top of the bracket lining up the installation holes as shown.

screws to secure the bed hook to the bracket.