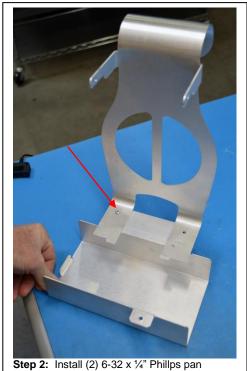

## VASCUTHERM 4 BED HOOK/PS BRACKET ASSEMBLY

Part Number: 0P9KVT4BHK

Step 1: Place the bed hook on top of the bracket lining up the installation holes as shown.

screws to secure the bed hook to the bracket.