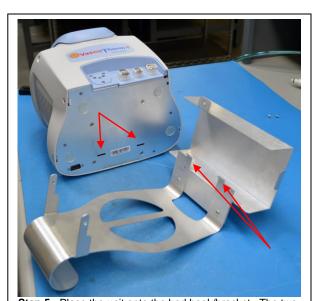

Step 8: Unscrew and remove the reservoir cap.

**Step 9:** Install (2) M3x6 Phillips flat screws to secure the bed hook to the top of the unit.

**Step 11:** Secure the bracket to the bottom of the unit by replacing the screw previously removed.