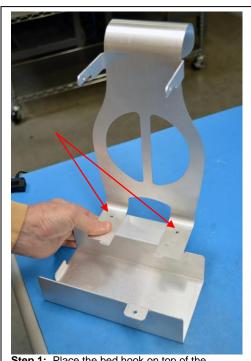

## VASCUTHERM 4 BED HOOK/PS BRACKET ASSEMBLY

Part Number: 0P9KVT4BHK

Step 1: Place the bed hook on top of the bracket lining up the installation holes as shown.

screws to secure the bed hook to the bracket.