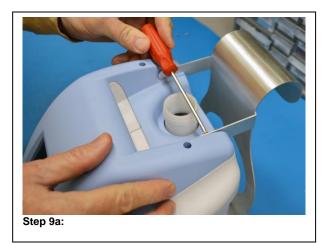

Step 8: Unscrew and remove the reservoir cap.

**Step 9:** Install (2) M3x6 Phillips flat screws to secure the bed hook to the top of the unit.

**Step 11:** Secure the bracket to the bottom of the unit by replacing the screw previously removed.