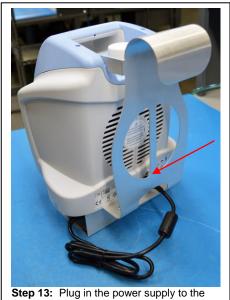

**Step 12:** Slide the power supply into the bracket.

**Step 12a:** Continue to slide the power supply until it meets the bracket stop.

appropriate port on the back of the unit.