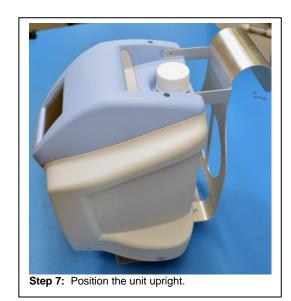

ThermoTek Document #: 0P1DVT4BPS

Rev: X1 12/13

Step 3: Position assembly as shown.

**Step 4:** Position the VT4 unit with the bottom toward you. Remove one screw as shown and set aside.

**Step 5:** Place the unit onto the bed hook/bracket. The two slots on the bottom of the unit will fit up to the bed hook.