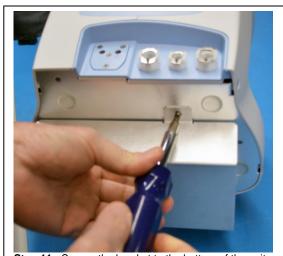

Step 8: Unscrew and remove the reservoir cap.

**Step 9:** Install (2) M3x6 Phillips flat screws to secure the bed hook to the top of the unit.

**Step 11:** Secure the bracket to the bottom of the unit by replacing the screw previously removed.