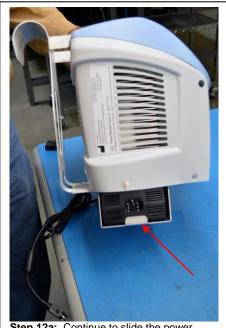

**Step 12:** Slide the power supply into the bracket.

**Step 12a:** Continue to slide the power supply until it meets the bracket stop.

appropriate port on the back of the unit.