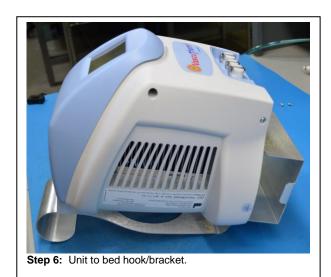

Step 8: Unscrew and remove the reservoir cap.

**Step 9:** Install (2) M3x6 Phillips flat screws to secure the bed hook to the top of the unit.

**Step 11:** Secure the bracket to the bottom of the unit by replacing the screw previously removed.

**Step 12:** Slide the power supply into the bracket.

**Step 12a:** Continue to slide the power supply until it meets the bracket stop.

appropriate port on the back of the unit.