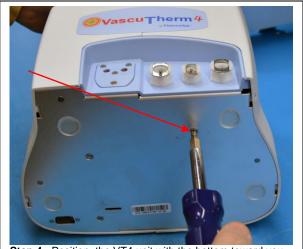

ThermoTek Document #: 0P1DVT4BPS

Rev: X1 12/13

Step 3: Position assembly as shown.

**Step 4:** Position the VT4 unit with the bottom toward you. Remove one screw as shown and set aside.

**Step 5:** Place the unit onto the bed hook/bracket. The two slots on the bottom of the unit will fit up to the bed hook.