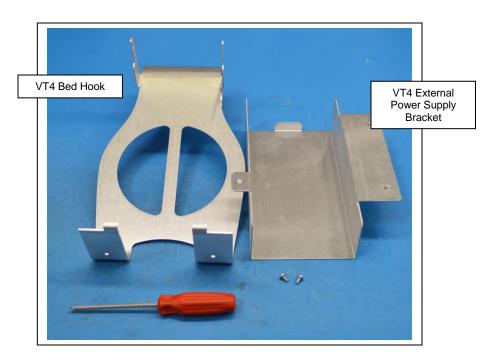

## VASCUTHERM 4 BED HOOK/PS BRACKET ASSEMBLY

Part Number: 0P9KVT4BHK

Step 1: Place the bed hook on top of the bracket lining up the installation holes as shown.

screws to secure the bed hook to the bracket.